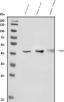

# IDO-2/IDO2 Antibody (orb745912)

| Description            | IDO-2/IDO2 Antibody                                                                                                                                                                                                                           | КДа                                |
|------------------------|-----------------------------------------------------------------------------------------------------------------------------------------------------------------------------------------------------------------------------------------------|------------------------------------|
| Species/Host           | Rabbit                                                                                                                                                                                                                                        | 100-<br>130-<br>100-<br>70-<br>55- |
| Reactivity             | Human, Monkey, Mouse, Rat                                                                                                                                                                                                                     | 40-<br>35-<br>25-                  |
| Conjugation            | Unconjugated                                                                                                                                                                                                                                  | 13-                                |
| Tested<br>Applications | ELISA, FC, IHC, WB                                                                                                                                                                                                                            | -<br>We<br>ar                      |
| Immunogen              | E.coli-derived human IDO-2/IDO2 recombinant protein (Position: M1-R357).                                                                                                                                                                      | ID                                 |
| Form/Appearance        | Lyophilized                                                                                                                                                                                                                                   | (x + 0 + )                         |
| Concentration          | Adding 0.2 ml of distilled water will yield a concentration of 500 $\mu\text{g}/\text{ml}.$                                                                                                                                                   | Courté 200                         |
| Storage                | Store at -20°C for one year from date of receipt. After reconstitution, at 4°C for one month. It can also be aliquotted and stored frozen at -20°C for six months. Avoid repeated freeze-thaw cycles.                                         | 0 <del>110 </del>                  |
| Note                   | For research use only                                                                                                                                                                                                                         | Cy<br>ar                           |
| Application notes      | Tested Species: In-house tested species with positive<br>results. Other applications have not been tested.<br>Optimal dilutions should be determined by end users.<br>Add 0.2ml of distilled water will yield a concentration of<br>500ug/ml. | K                                  |
| lsotype                | Rabbit IgG                                                                                                                                                                                                                                    | 1                                  |
| Clonality              | Polyclonal                                                                                                                                                                                                                                    |                                    |
| MW                     | 45 kDa                                                                                                                                                                                                                                        |                                    |
| Uniprot ID             | Q6ZQW0                                                                                                                                                                                                                                        | IHC                                |
| Expiration Date        | 12 months from date of receipt.                                                                                                                                                                                                               | 2/10                               |

Western blot analysis of IDO-2/IDO2 usin...

IHC analysis of IDO-2/IDO2 using anti-ID...