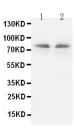

## PKC gamma/PRKCG Antibody (orb738367)

**Description** PKC gamma/PRKCG Antibody

Species/Host Rabbit

**Reactivity** Human, Mouse, Rat

**Conjugation** Unconjugated

Tested WB

**Applications** 

**Immunogen** A synthetic peptide corresponding to a sequence at the

Isotype Rabbit IgG

**Clonality** Polyclonal

**MW** 78448 MW

Uniprot ID P05129

**Expiration Date** 12 months from date of receipt.

Anti-PKC gamma antibody, orb738367, West...