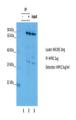

HIPK2 was immunoprecipitated from 2 mg H...

Host: Mouse, Target Name: HIPK2, Sample ...

Host: Rabbit, Target Name: HIPK2, Sample...