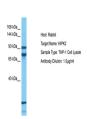

HIPK2 was immunoprecipitated from 2 mg H...

Host: Mouse, Target Name: HIPK2, Sample ...

Host: Rabbit, Target Name: HIPK2, Sample...