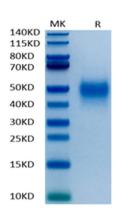

Immobilized Human PD-1, His Tag at 0.5 ug/ml (100 ul/Well). Dose response curve for Anti-PD-1 Ab. with the EC50 of 45.0/41.6/45.7 ng/ml determined by ELISA.

Recombinant PD-1 on Tris-Bis PAGE under reduced. The purity is greater than 95%.