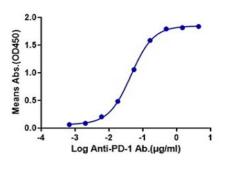

## **Biorbyt.com**

Human PD-1, His Tag ELISA 0.05µg/ml Human PD1,His Tag Per Well

Immobilized Human PD-1, His Tag at 0.5  $\mu$ g/ml (100 ul/Well). Dose response curve for Anti-PD-1 Ab. with the EC50 of 45.0 ng/ml determined by ELISA.