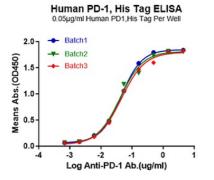

Immobilized Human PD-1, His Tag at 0.5 ug/ml (100 ul/Well). Dose response curve for Anti-PD-1 Ab. with the EC50 of 45.0/41.6/45.7 ng/ml determined by ELISA.

Recombinant PD-1 on Tris-Bis PAGE under reduced. The purity is greater than 95%.