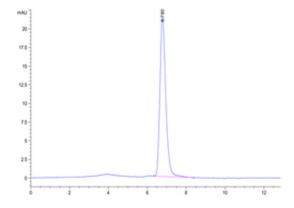

## **Biorbyt.com**

The purity of PD-1 is greater than 95% as determined by SEC-HPLC.