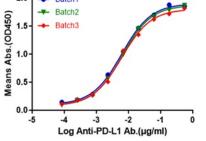

### **Biorbyt.com**

Immobilized Human PD-L1, His Tag at 0.5  $\mu$ g/ml (100  $\mu$ l/Well). Dose response curve for Anti-PD-L1 Ab. with the EC50 of 6.1/6.4/6.2 ng/ml determined by ELISA.

Immobilized Human PD-L1, His Tag at 0.5  $\mu$ g/ml (100  $\mu$ l/Well). Dose response curve for Anti-PD-L1 Ab. with the EC50 of 6.4/6.4/6.5/6.6 ng/ml determined by ELISA.