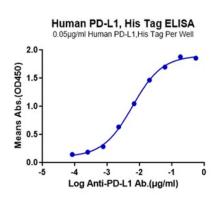

Immobilized Human PD-L1, His Tag at 0.5  $\mu$ g/ml (100  $\mu$ l/Well). Dose response curve for Anti PD-L1 Ab, with the EC50 of 6.1 ng/ml determined by ELISA.