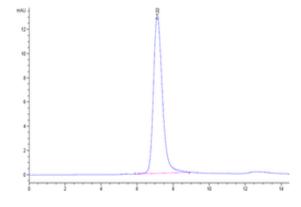

## **Biorbyt.com**

The purity of PD-L1 is greater than 95% as determined by SEC-HPLC.