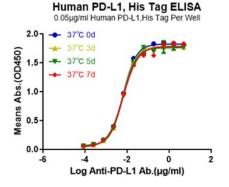

|



Immobilized Human PD-L1, His Tag at 0.5  $\mu$ g/ml (100  $\mu$ l/Well). Dose response curve for Anti PD-L1 Ab, with the EC50 of 6.1 ng/ml determined by ELISA.

#### **Biorbyt Ltd.**

7 Signet Court, Swann's Road, Cambridge, CB5 8LA, United Kingdom Email: <u>info@biorbyt.com</u>, <u>support@biorbyt.com</u> Phone: +44 (0) 1223 859-353 | Fax: +1 (415) 651-8558

#### **Biorbyt LLC.**

68 TW Alexander Drive, Durham, NC, 27713, United States Email: <u>info@biorbyt.com</u>, <u>support@biorbyt.com</u> Phone: <u>+1 (415) 906-5211</u> | Fax: <u>+1 (415) 651-8558</u>



### **Biorbyt.com**





Immobilized Human PD-L1, His Tag at 0.5  $\mu$ g/ml (100  $\mu$ l/Well). Dose response curve for Anti-PD-L1 Ab. with the EC50 of 6.1/6.4/6.2 ng/ml determined by ELISA.



Immobilized Human PD-L1, His Tag at 0.5  $\mu$ g/ml (100  $\mu$ l/Well). Dose response curve for Anti-PD-L1 Ab. with the EC50 of 6.4/6.4/6.5/6.6 ng/ml determined by ELISA.



Recombinant PD-L1 on Tris-Bis PAGE under reduced condition. The purity is greater than 95%.

#### **Biorbyt Ltd.**

7 Signet Court, Swann's Road, Cambridge, CB5 8LA, United Kingdom Email: <u>info@biorbyt.com</u>, <u>support@biorbyt.com</u> Phone: +44 (0) 1223 859-353 | Fax: +1 (415) 651-8558

#### **Biorbyt LLC.**

68 TW Alexander Drive, Durham, NC, 27713, United States Email: <u>info@biorbyt.com</u>, <u>support@biorbyt.com</u> Phone: <u>+1 (415) 906-5211</u> | Fax: <u>+1 (415) 651-8558</u>



## **Biorbyt.com**



The purity of PD-L1 is greater than 95% as determined by SEC-HPLC.

#### **Biorbyt Ltd.**

7 Signet Co