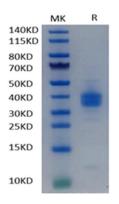

Recombinant PD-L1 on Tris-Bis PAGE under reduced condition. The purity is greater than 95%.