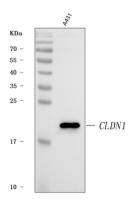

distilled water will yield a concentration of 500 µg/ml

**Isotype** Rabbit IgG

**Clonality** Polyclonal

MW 22 kDa

Uniprot ID 095832

**Expiration Date** 12 months from date of receipt.

Western blot analysis of Claudin 1/CLDN1 using anti-Claudin 1/CLDN1 antibody. Electrophoresis was performed on a 5-20% SDS-PAGE gel at 70V (Stacking gel) / 90V (Resolving gel) for 2-3 hours. The sample well of each lane was loaded with 30 ug of sample under reducing conditions. Lane 1: human A431 whole cell lysates. After electrophoresis, proteins were transferred to a nitrocellulose membrane at 150 mA for 50-90 minutes. Blocked the membrane with 5% non-fat milk/TBS for 1.5 hour at RT. The membrane was incubated with rabbit anti-Claudin 1/CLDN1 antigen affinity purified polyclonal antibody at 0.25 µg/mL overnight at 4°C, then washed with TBS-0.1% Tween 3 times with 5 minutes each and probed with a goat anti-rabbit IgG-HRP secondary antibody at a dilution of 1:5000 for 1.5 hour at RT. The signal is developed using an Enhanced Chemiluminescent detection (ECL) kit with Tanon 5200 system. A specific band was detected for Claudin 1/CLDN1 at approximately 22 kDa. The expected band size for Claudin 1/CLDN1 is at 28 kDa.