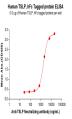

Human TSLP Protein, hFc Tag on SDS-PAGE ...

ELISA plate pre-coated by 5 µg/mL (100 ...