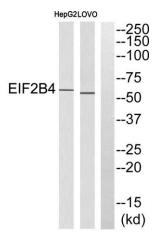

2008],

Western blot analysis of EIF2B4 Antibody. The lane on the right is blocked with the EIF2B4 peptide.

Western blot analysis of the lysates from HeLa cells using EIF2B4 antibody.