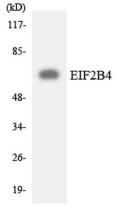

2008],

Western blot analysis of EIF2B4 Antibody. The lane on the right is blocked with the EIF2B4 peptide.

Western blot analysis of the lysates from HeLa cells using EIF2B4 antibody.