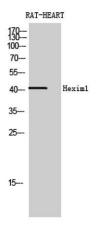

Western Blot analysis of RAT-HEART cells using Hexim1 Polyclonal Antibody diluted at 1:2000

Immunofluorescence analysis of HeLa cells, using HEXIM1 Antibody. The picture on the right is blocked with the synthesized peptide.