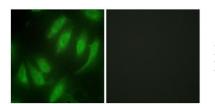

Western Blot analysis of RAT-HEART cells using Hexim1 Polyclonal Antibody diluted at 1:2000

Immunofluorescence analysis of HeLa cells, using HEXIM1 Antibody. The picture on the right is blocked with the synthesized peptide.