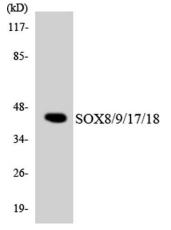

Immunohistochemistry analysis of paraffin-embedded human brain tissue, using SOX8/9/17/18 Antibody. The picture on the right is blocked with the synthesized peptide.

Explore. Bioreagents.

Western blot analysis of the lysates from HeLa cells using SOX8/9/17/18 antibody.