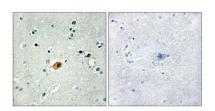

Immunohistochemistry analysis of paraffin-embedded human brain tissue, using SOX8/9/17/18 Antibody. The picture on the right is blocked with the synthesized peptide.

Explore. Bioreagents.

Western blot analysis of the lysates from HeLa cells using SOX8/9/17/18 antibody.