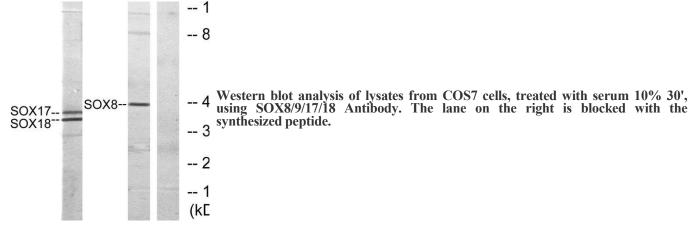

**Clonality** Polyclonal

Concentration 1 mg/ml

Observed band 47kD

**Human Gene ID** 30812/6662/64321/54345

**Human Swiss-Prot Number** P57073/P48436/Q9H6I2/P35713

SOX8; Transcription factor SOX-8; SOX9; Transcription factor SOX-9; SOX17; Transcription factor SOX-17; SOX18; Transcription factor SOX-18 **Alternative Names** 