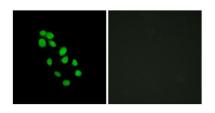

Immunofluorescence analysis of HepG2 cells, using IRX2 Antibody. The picture on the right is blocked with the synthesized peptide.

Immunohistochemistry analysis of paraffin-embedded human lung carcinoma tissue, using IRX2 Antibody. The picture on the right is blocked with the synthesized peptide.