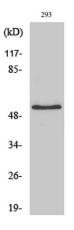

**Background** IRX2 is a member of the Iroquois homeobox gene family. Members of this

family appear to play multiple roles during pattern formation of vertebrate

embryos. supplied by OMIM, Apr 2004],

Western Blot analysis of various cells using IRX2 Polyclonal Antibody cells nucleus extracted by Minute TM Cytoplasmic and Nuclear Fractionation kit (SC-003,Inventbiotech,MN,USA).