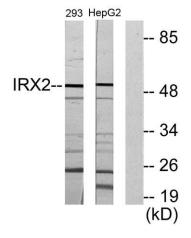

Western blot analysis of lysates from 293 and HepG2 cells, using IRX2 Antibody. The lane on the right is blocked with the synthesized peptide.