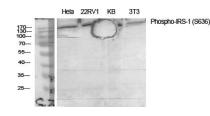

Western Blot analysis of various cells using Phospho-IRS-1 (S636) Polyclonal Antibody diluted at 1:2000

Western Blot analysis of SH-SY5Y cells using Phospho-IRS-1 (S636) Polyclonal Antibody diluted at 1:2000