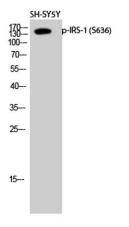

Western Blot analysis of various cells using Phospho-IRS-1 (S636) Polyclonal Antibody diluted at 1:2000

Western Blot analysis of SH-SY5Y cells using Phospho-IRS-1 (S636) Polyclonal Antibody diluted at 1:2000