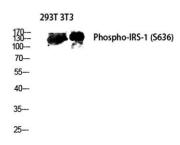

Explore. Bioreagents.

Western Blot analysis of RAW using Phospho-IRS-1 (S636) Polyclonal Antibody diluted at 1:2000

Western blot analysis of 293T 3T3 lysis using Phospho-IRS-1 (S636) antibody. Antibody was diluted at 1:2000