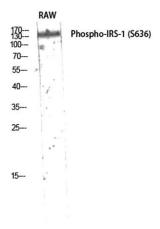

Explore. Bioreagents.

Western Blot analysis of RAW using Phospho-IRS-1 (S636) Polyclonal Antibody diluted at 1:2000

Western blot analysis of 293T 3T3 lysis using Phospho-IRS-1 (S636) antibody. Antibody was diluted at 1:2000